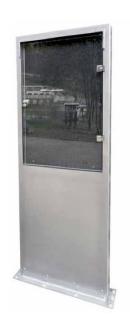

### TOTEM

Totem available in different sizes, with a base structure for the fixing with bolts. On request the totem can be supplied with an internal light. The uprights are coated with profiles of extruded aluminium with vertical grooves arranged for the storage of two panels suitable to apply the posters, directly using an adhesive backing resistant to UV rays. The totem is closed at the top by a sheet metal plate th. 20/12 mm. All material is paint gray pearl. All screws are stainless steel.