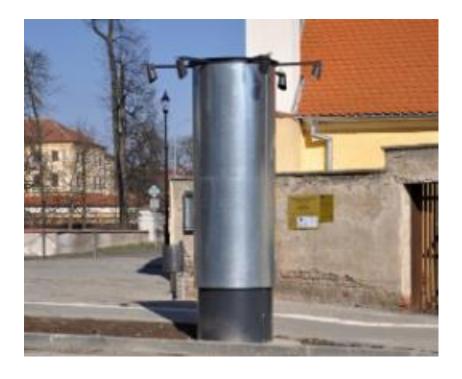

K.D.K.
DIMENSIONS | 1000x700x140mm

UNITAB
DIMENSIONS | 1920x1900mm

**LXL** DIMENSIONS | 1800 x 80 x 2100 mm

CYLINDRUM
DIMENSIONS | 800 x 2400 mm