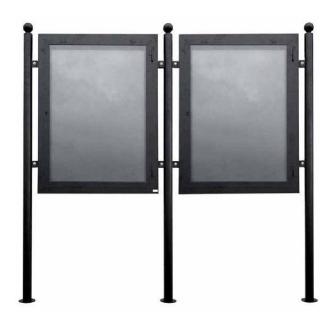

#### **DECORATIVE SIGN**

- \* AVAILABLE WITH ANCIENT OR MODERN CLOCK
- \* WITH LIGHT OR BATTERY
- \* ASK THE TECHNICAL DETAILS DEPENDING ON THE ITEMS REQUEST