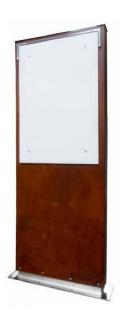

### TOTEM

Totem available in different sizes, with a base structure for the fixing with bolts. On request the totem can be supplied with an internal light. The uprights are coated with profiles of extruded aluminium with vertical grooves arranged for the storage of two panels suitable to apply the posters, directly using an adhesive backing resistant to UV rays. The totem is closed at the top by a sheet metal plate th. 20/12 mm. All material is paint gray pearl. All screws are stainless steel.