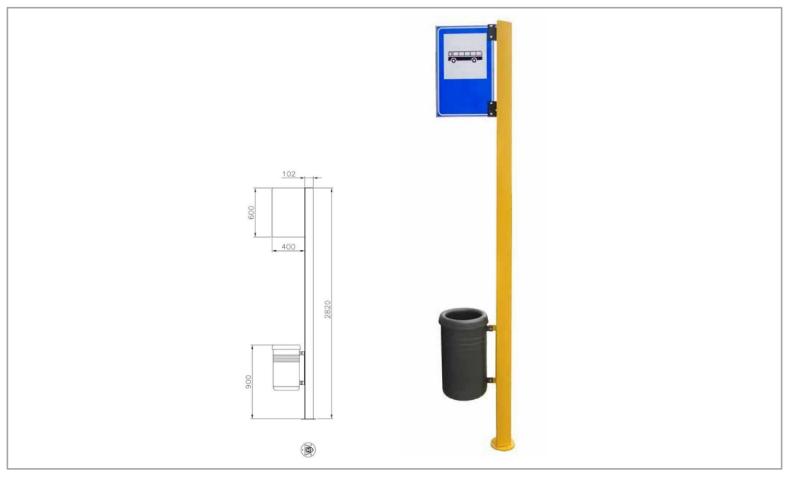

#### INFORMATION POST

The supporting structure is constituted by a extruded aluminum pole 6060 T6 with a core inside made in tubular D.60. In the upper part of the support there is the indication panel of the stop of the size of 40x60 cm and the paneltimes. The support pole has a height above the ground equal to 2820 mm which gives a height under the indication panel of 2200 mm. The indication panel is made of aluminium, the graphics on the front will correspond to the requirements of the new Highway Code. On request could be supplied with litter bin, anchored to the support pole at a height of 900 mm from the ground. The steel elements are galvanized and powder coated steel in different RAL colors. The aluminium components are powder coated. The screws are stainless steel. The support could be fixed at the ground with bolts or by ingrounding.