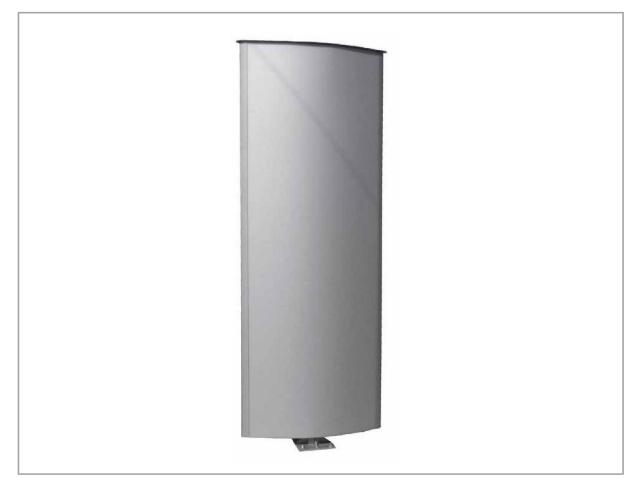

### TOTEM

Totem available in different sizes, with a base structure for the fixing with bolts. On request the totem can be supplied with an internal light. The uprights are coated with profiles of extruded aluminium with vertical grooves arranged for the storage of two panels suitable to apply the posters, directly using an adhesive backing resistant to UV rays. The totem is closed at the top by a sheet metal plate th. 20/12 mm. All material is paint gray pearl. All screws are stainless steel.