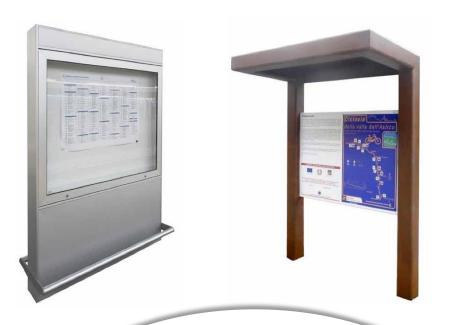

### TOTEM

Totem available in different sizes, with a base structure for the fixing with bolts. On request the totem can be supplied with an internal light. The uprights are coated with profiles of extruded aluminium with vertical grooves arranged for the storage of two panels suitable to apply the posters, directly using an adhesive backing resistant to UV rays. The totem is closed at the top by a sheet metal plate th. 20/12 mm. All material is paint gray pearl. All screws are stainless steel.

#### INFORMATION POST

The supporting structure is constituted by a extruded aluminum pole 6060 T6 with a core inside made in tubular D.60. In the upper part of the support there is the indication panel of the stop of the size of 40x60 cm and the paneltimes. The support pole has a height above the ground equal to 2820 mm which gives a height under the indication panel of 2200 mm. The indication panel is made of aluminium, the graphics on the front will correspond to the requirements of the new Highway Code. On request could be supplied with litter bin, anchored to the support pole at a height of 900 mm from the ground. The steel elements are galvanized and powder coated steel in different RAL colors. The aluminium components are powder coated. The screws are stainless steel. The support could be fixed at the ground with bolts or by ingrounding.