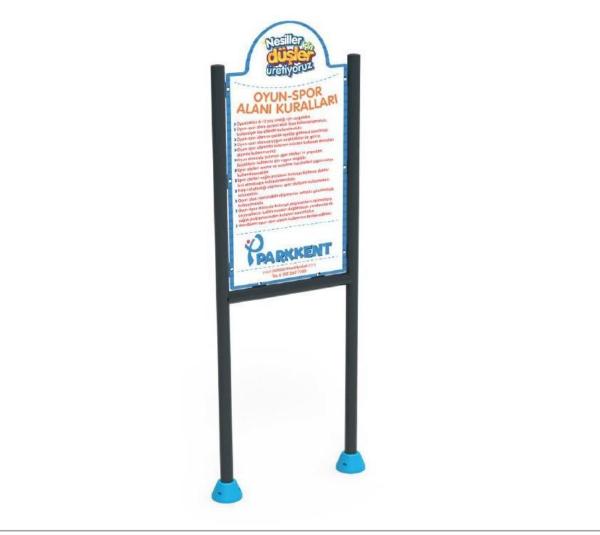

#### INFORMATION POST ARCO AUTOBUS

The support "ARCO BUS" is formed by a single tube Ø60 arc curved in the upper part on which is welded a beam in square tubular 30x30 as reinforcement and support of the display board. The steel parts are galvanized and powder coated steel in different RAL colors. The screws are in stainless steel. On request could be supplied with advertising showcase.

#### INFORMATION POST

The supporting structure is constituted by a extruded aluminum pole 6060 T6 with a core inside made in tubular D.60. In the upper part of the support there is the indication panel of the stop of the size of 40x60 cm and the paneltimes. The support pole has a height above the ground equal to 2820 mm which gives a height under the indication panel of 2200 mm. The indication panel is made of aluminium, the graphics on the front will correspond to the requirements of the new Highway Code. On request could be supplied with litter bin, anchored to the support pole at a height of 900 mm from the ground. The steel elements are galvanized and powder coated steel in different RAL colors. The aluminium components are powder coated. The screws are stainless steel. The support could be fixed at the ground with bolts or by ingrounding.