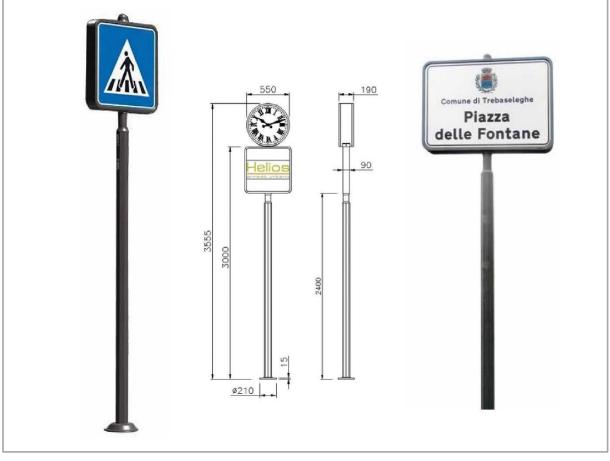

#### **DECORATIVE SIGN**

- \* AVAILABLE WITH ANCIENT OR MODERN CLOCK
- \* WITH LIGHT OR BATTERY
- \* ASK THE TECHNICAL DETAILS DEPENDING ON THE ITEMS REQUEST

#### INFORMATION POST

The supporting structure is constituted by a extruded aluminum pole 6060 T6 with a core inside made in tubular D.60. In the upper part of the support there is the indication panel of the stop of the size of 40x60 cm and the paneltimes. The support pole has a height above the ground equal to 2820 mm which gives a height under the indication panel of 2200 mm. The indication panel is made of aluminium, the graphics on the front will correspond to the requirements of the new Highway Code. On request could be supplied with litter bin, anchored to the support pole at a height of 900 mm from the ground. The steel elements are galvanized and powder coated steel in different RAL colors. The aluminium components are powder coated. The screws are stainless steel. The support could be fixed at the ground with bolts or by ingrounding.