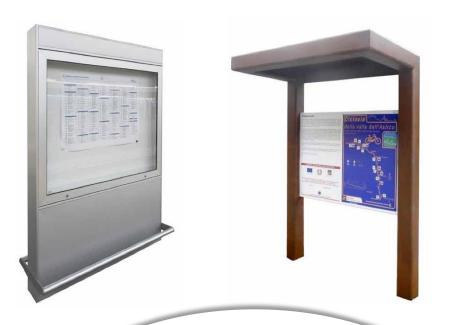

### TOTEM

Totem available in different sizes, with a base structure for the fixing with bolts. On request the totem can be supplied with an internal light. The uprights are coated with profiles of extruded aluminium with vertical grooves arranged for the storage of two panels suitable to apply the posters, directly using an adhesive backing resistant to UV rays. The totem is closed at the top by a sheet metal plate th. 20/12 mm. All material is paint gray pearl. All screws are stainless steel.