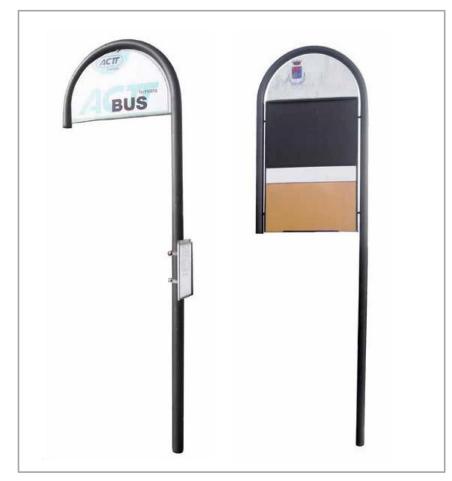

#### INFORMATION POST ARCO AUTOBUS

The support "ARCO BUS" is formed by a single tube Ø60 arc curved in the upper part on which is welded a beam in square tubular 30x30 as reinforcement and support of the display board. The steel parts are galvanized and powder coated steel in different RAL colors. The screws are in stainless steel. On request could be supplied with advertising showcase.