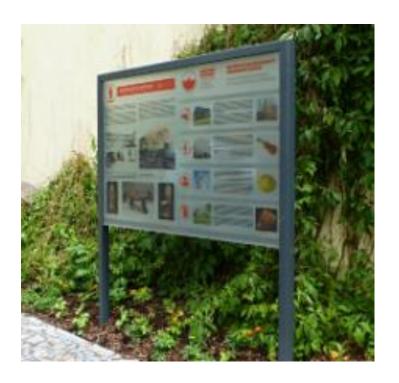

K.D.K.
DIMENSIONS | 1000x700x140mm

UNITAB
DIMENSIONS | 1920x1900mm

**LXL** DIMENSIONS | 1800 x 80 x 2100 mm

CYLINDRUM
DIMENSIONS | 800 x 2400 mm