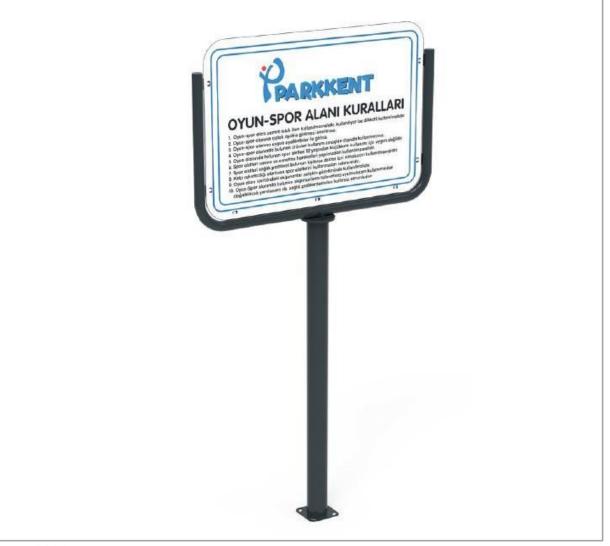

#### INFORMATION POST ARCO AUTOBUS

The support "ARCO BUS" is formed by a single tube Ø60 arc curved in the upper part on which is welded a beam in square tubular 30x30 as reinforcement and support of the display board. The steel parts are galvanized and powder coated steel in different RAL colors. The screws are in stainless steel. On request could be supplied with advertising showcase.

#### INFORMATION POST

The supporting structure is constituted by a extruded aluminum pole 6060 T6 with a core inside made in tubular D.60. In the upper part of the support there is the indication panel of the stop of the size of 40x60 cm and the paneltimes. The support pole has a height above the ground equal to 2820 mm which gives a height under the indication panel of 2200 mm. The indication panel is made of aluminium, the graphics on the front will correspond to the requirements of the new Highway Code. On request could be supplied with litter bin, anchored to the support pole at a height of 900 mm from the ground. The steel elements are galvanized and powder coated steel in different RAL colors. The aluminium components are powder coated. The screws are stainless steel. The support could be fixed at the ground with bolts or by ingrounding.