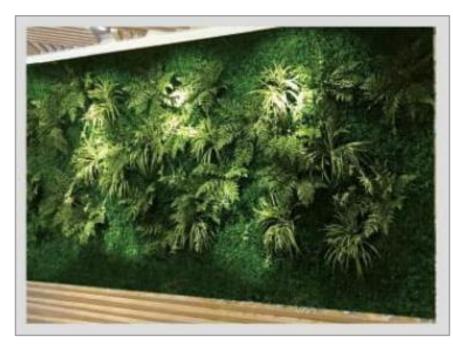

**PLANT WALL- Wall Decoration** 

**FOLIAGE PANEL - Vertical Hanging Plants** 

**FOLIAGE PANEL - Vertical Hanging Plants** 

CASE:B
A plant wall made of various grass panel

STYLE: M 247 Milan Grass There are different color styles