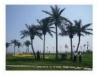

Washingtonia Palm Trees and Pheonix Palm Trees can be produced from 2 meters to 18 meters in height, straight, or curved. Mixture designs with 4 or 5 trees together are also available. The leaves can be mounted as phoenix or palm tree.

## **WASHINGTONIA PALM**

Trunk:

Height 2.5-18 meters Composite fire retarded inner section with steel core. Straight, naturally curved and/or tapered. Outer covering of natural palm bark. Nominal diameter 50-75cm Flare at base 60-100cm