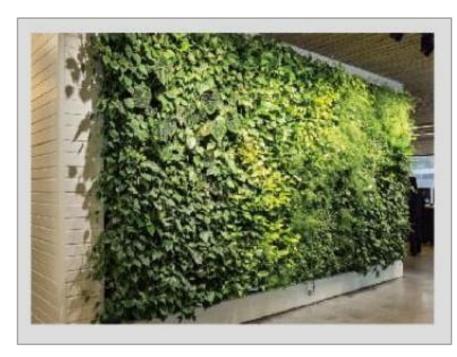

**PLANT WALL- Wall Decoration** 

**FOLIAGE PANEL - Vertical Hanging Plants** 

**FOLIAGE PANEL - Vertical Hanging Plants** 

CASE:B
A plant wall made of various grass panel

STYLE: M 247 Milan Grass There are different color styles