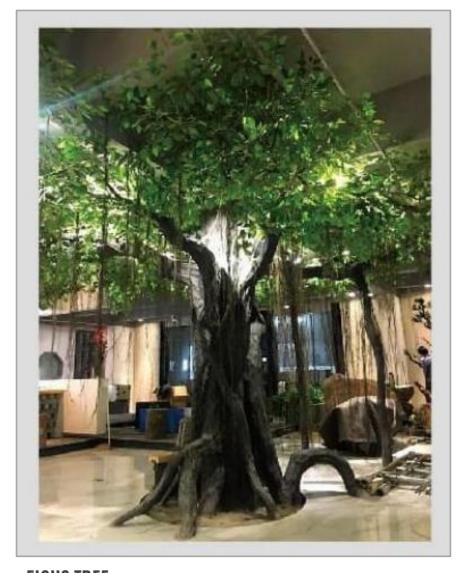

Weight: Trunk - 7-10kg per meter Canopy - 15-25kg Base Fixing - 25-40kg

FICUS TREE

SINGLE SIDE SMALL STYLE 2 METERS CHERRY TREES ORDINARY COMMON 2-3 METERS CHERRY TREE CENTERP IECES COMMON 3-6 M CHERRY TREE HALF OF THE PACKAGE PILLARS CHERRY TREES STYLE:A STYLE:C STYLE:D STYLE:E STYLE:F STYLE:B STYLE:G STYLE:H STYLE:I STYLE:J STYLE:K STYLE:M