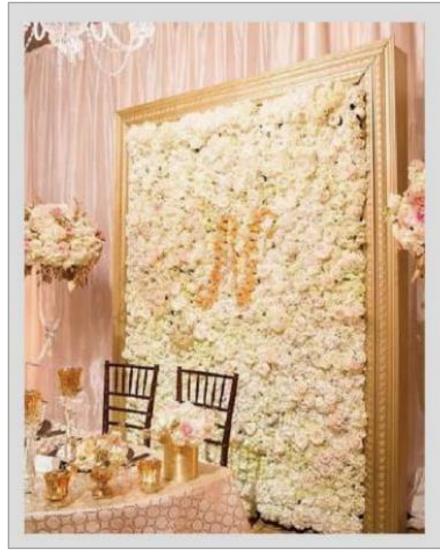

REAL CASE: K Heart shape Letter type

REAL CASE: D China RuYi Chinese style

REAL CASE: H Harvest season Chinese style

REAL CASE: L L-O-V-E Letter type

REAL CASE: M Goddess of the earth Free custom type

**FLOWER WALL- Event Decoration** 

**PLANT WALL- Wall Decoration** 

**FOLIAGE PANEL - Vertical Hanging Plants** 

**FOLIAGE PANEL - Vertical Hanging Plants** 

CASE:B
A plant wall made of various grass panel

STYLE: M 247 Milan Grass There are different color styles