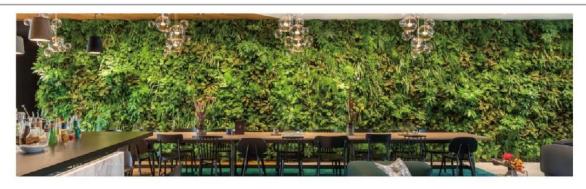

**PLANT WALL- Wall Decoration** 

**FOLIAGE PANEL - Vertical Hanging Plants** 

**FOLIAGE PANEL - Vertical Hanging Plants** 

CASE:B
A plant wall made of various grass panel

STYLE: M 247 Milan Grass There are different color styles