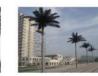

Washingtonia Palm Trees and Pheonix Palm Trees can be produced from 2 meters to 18 meters in height, straight, or curved. Mixture designs with 4 or 5 trees together are also available. The leaves can be mounted as phoenix or palm tree.

## **WASHINGTONIA PALM**

Trunk:

Height 2.5-18 meters Composite fire retarded inner section with steel core. Straight, naturally curved and/or tapered. Outer covering of natural palm bark. Nominal diameter 50-75cm Flare at base 60-100cm