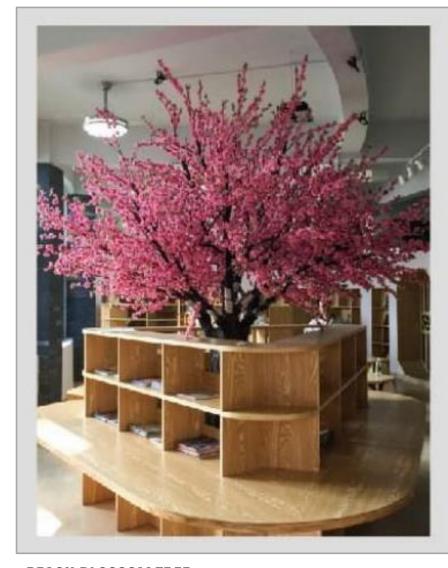

**CHERRY BLOSSOM TREE** 

COMMON 2-3 METER ARTIFICIAL TREE COMMON HEIGHT IS 3-5 METERS BIG TREE STYLE 6M SINGLE SIDE STYLE CORNER STYLE SMALL STYLE TREE STYLE:F STYLE:A STYLE:B STYLE:C STYLE:D STYLE:E STYLE:G STYLE:K STYLE:M STYLE:H STYLE:I STYLE:J