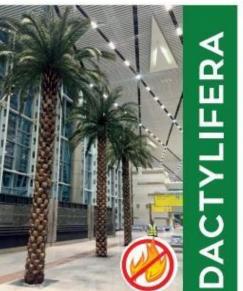

## DACTYLIFERA PALM

Trunk:
Height 2.5-18 meters
Composite fire retarded inner section with steel core.
Straight, naturally curved and/or tapered.
Outer covering of natural palm bark.
Nominal diameter 50-75cm
Flare at base 60-100cm