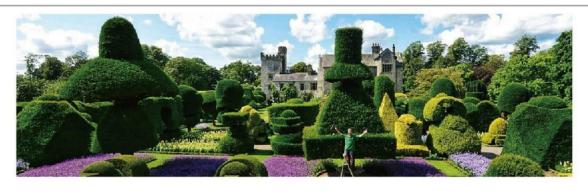

Other Trees

Stabilized plants and flowers are completely natural and ecological.

The results of a unique process of conservation of plants consisting in the substitution of the lymph with a product for a stabilizing treatment.

### Plants and flowers do not need any maintenance:

- No water
- No soil
- No need of light Lasts approximately 8 years

TOPIARY STATUE - Sculpture

REAL CASE: A Mickey and Minnie Cartoon style

REAL CASE: E Butterfly Animal type