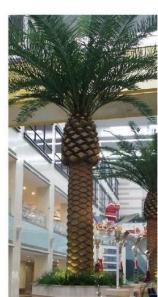

Washingtonia Palm Trees and Pheonix Palm Trees can be produced from 2 meters to 18 meters in height, straight, or curved. Mixture designs with 4 or 5 trees together are also available. The leaves can be mounted as phoenix or palm tree.

#### Leaves:

Phoenix canariensis palm frond preserved by natural absorption techniques. Frond length up to 2.25 meters. Foliage canopy diameter up to 4.50 meters. Self-supporting. Do not require special shipping conditions.