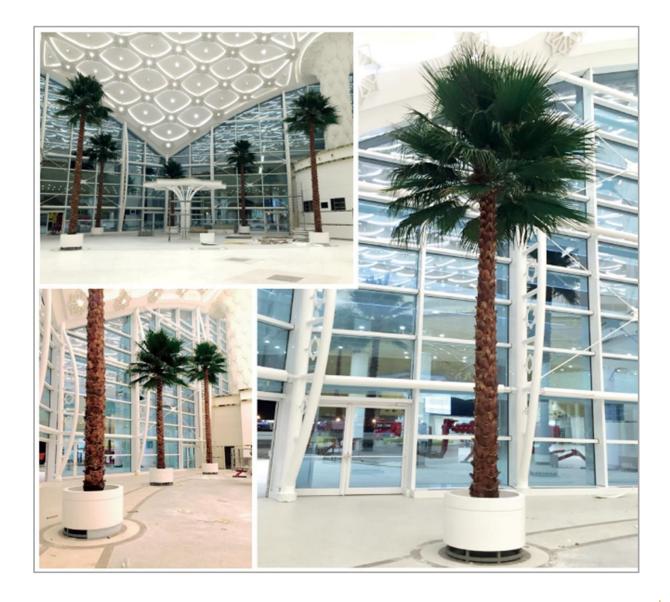

Washingtonia Palm Trees and Pheonix Palm Trees can be produced from 2 meters to 18 meters in height, straight, or curved. Mixture designs with 4 or 5 trees together are also available. The leaves can be mounted as phoenix or palm tree.

## **WASHINGTONIA PALM**

Trunk:

Height 2.5-18 meters Composite fire retarded inner section with steel core. Straight, naturally curved and/or tapered. Outer covering of natural palm bark. Nominal diameter 50-75cm Flare at base 60-100cm

#### Leaves:

Washingtonia palm frond preserved by natural absorption techniques. Frond length up to 1.75 meters. Foliage canopy diameter up to 5.00 meters. Self-supporting. Do not require mechanical (wire) support. Will withstand all normal indoor conditions of temperature and humidity. Do not require special shipping conditions.

Weight: Trunk - 7-10kg per meter Canopy - 15-25kg Base Fixing - 25-40kg

FICUS TREE

SINGLE SIDE SMALL STYLE 2 METERS CHERRY TREES ORDINARY COMMON 2-3 METERS CHERRY TREE CENTERP IECES COMMON 3-6 M CHERRY TREE HALF OF THE PACKAGE PILLARS CHERRY TREES STYLE:A STYLE:C STYLE:D STYLE:E STYLE:F STYLE:B STYLE:G STYLE:H STYLE:I STYLE:J STYLE:K STYLE:M