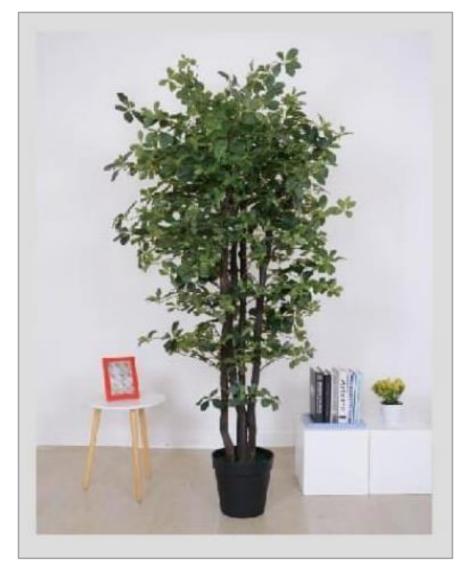

Weight: Trunk - 7-10kg per meter Canopy - 15-25kg Base Fixing - 25-40kg

FICUS TREE

SINGLE SIDE SMALL STYLE 2 METERS CHERRY TREES ORDINARY COMMON 2-3 METERS CHERRY TREE CENTERP IECES COMMON 3-6 M CHERRY TREE HALF OF THE PACKAGE PILLARS CHERRY TREES STYLE:A STYLE:C STYLE:D STYLE:E STYLE:F STYLE:B STYLE:G STYLE:H STYLE:I STYLE:J STYLE:K STYLE:M