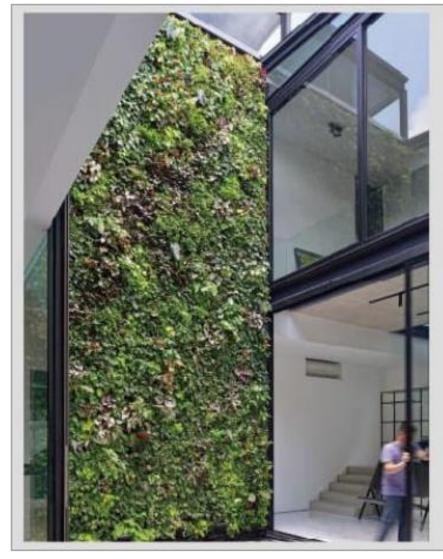

**PLANT WALL- Wall Decoration** 

**FOLIAGE PANEL - Vertical Hanging Plants** 

**FOLIAGE PANEL - Vertical Hanging Plants** 

CASE:B
A plant wall made of various grass panel

STYLE: M 247 Milan Grass There are different color styles