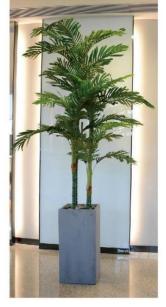

## PHEONIX PALM

Trunk:

Height 2.5-18 meters
Composite fire retarded inner section with steel core.
Straight, naturally curved and/or tapered.
Outer covering of natural palm bark.
Nominal diameter 50-75cm
Flare at base 60-100cm

## DACTYLIFERA PALM

Trunk:
Height 2.5-18 meters
Composite fire retarded inner section with steel core.
Straight, naturally curved and/or tapered.
Outer covering of natural palm bark.
Nominal diameter 50-75cm
Flare at base 60-100cm

## **WASHINGTONIA PALM**

Trunk:

Height 2.5-18 meters Composite fire retarded inner section with steel core. Straight, naturally curved and/or tapered. Outer covering of natural palm bark. Nominal diameter 50-75cm Flare at base 60-100cm