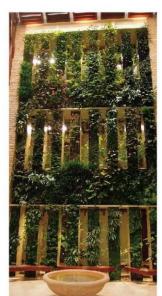

**PLANT WALL- Wall Decoration** 

**FOLIAGE PANEL - Vertical Hanging Plants** 

**FOLIAGE PANEL - Vertical Hanging Plants** 

CASE:B
A plant wall made of various grass panel

STYLE: M 247 Milan Grass There are different color styles