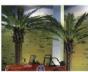

## ROBELLINI PALM (ALOE)

Trunk:

Height 2.5-11 meters Straight, naturally curved and/or tapered. Outer covering of natural palm bark. Nominal diameter 8-14cm

#### Leaves:

Phoenix canariensis palm frond preserved by natural absorption techniques. Frond length up to 2.25 meters. Foliage canopy diameter up to 4.50 meters. Self-supporting. Do not require mechanical (wire) support.