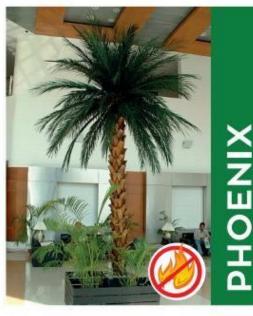

## PHEONIX PALM

Trunk:

Height 2.5-18 meters
Composite fire retarded inner section with steel core.
Straight, naturally curved and/or tapered.
Outer covering of natural palm bark.
Nominal diameter 50-75cm
Flare at base 60-100cm

#### Leaves:

Phoenix canariensis palm frond preserved by natural absorption techniques. Frond length up to 2.25 meters. Foliage canopy diameter up to 4.50 meters. Self-supporting. Do not require special shipping conditions.