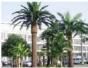

Washingtonia Palm Trees and Pheonix Palm Trees can be produced from 2 meters to 18 meters in height, straight, or curved. Mixture designs with 4 or 5 trees together are also available. The leaves can be mounted as phoenix or palm tree.

## **WASHINGTONIA PALM**

Trunk:

Height 2.5-18 meters Composite fire retarded inner section with steel core. Straight, naturally curved and/or tapered. Outer covering of natural palm bark. Nominal diameter 50-75cm Flare at base 60-100cm