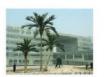

Washingtonia Palm Trees and Pheonix Palm Trees can be produced from 2 meters to 18 meters in height, straight, or curved. Mixture designs with 4 or 5 trees together are also available. The leaves can be mounted as phoenix or palm tree.

## **WASHINGTONIA PALM**

Trunk:

Height 2.5-18 meters Composite fire retarded inner section with steel core. Straight, naturally curved and/or tapered. Outer covering of natural palm bark. Nominal diameter 50-75cm Flare at base 60-100cm