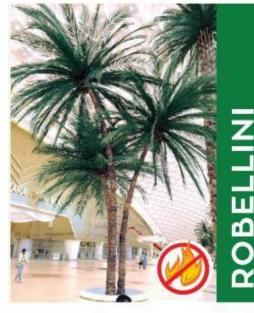

## ROBELLINI PALM (ALOE)

Trunk:

Height 2.5-11 meters Straight, naturally curved and/or tapered. Outer covering of natural palm bark. Nominal diameter 8-14cm

#### Leaves:

Phoenix canariensis palm frond preserved by natural absorption techniques. Frond length up to 2.25 meters. Foliage canopy diameter up to 4.50 meters. Self-supporting. Do not require mechanical (wire) support.

Will withstand all normal indoor conditions of temperature and humidity. Do not require special shipping conditions.

Weight:

Trunk - 7-10kg per meter Canopy - 15-25 kg Base Fixing - 25-40 kg