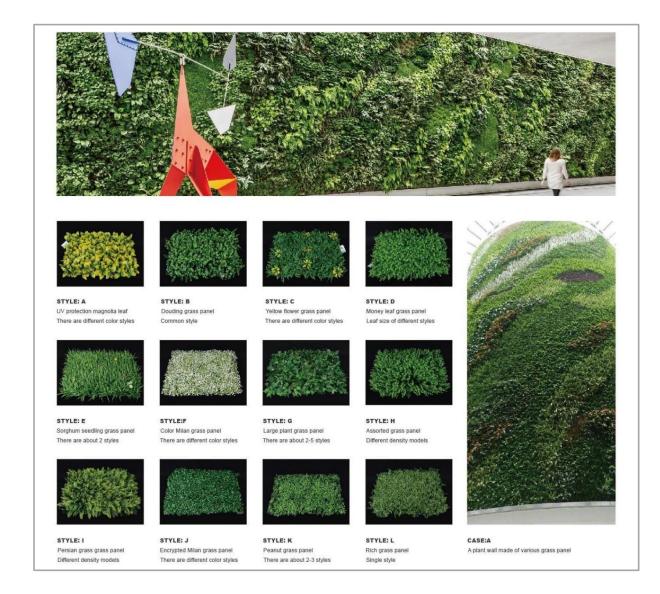

**PLANT WALL- Wall Decoration** 

**FOLIAGE PANEL - Vertical Hanging Plants** 

**FOLIAGE PANEL - Vertical Hanging Plants** 

CASE:B
A plant wall made of various grass panel

STYLE: M 247 Milan Grass There are different color styles