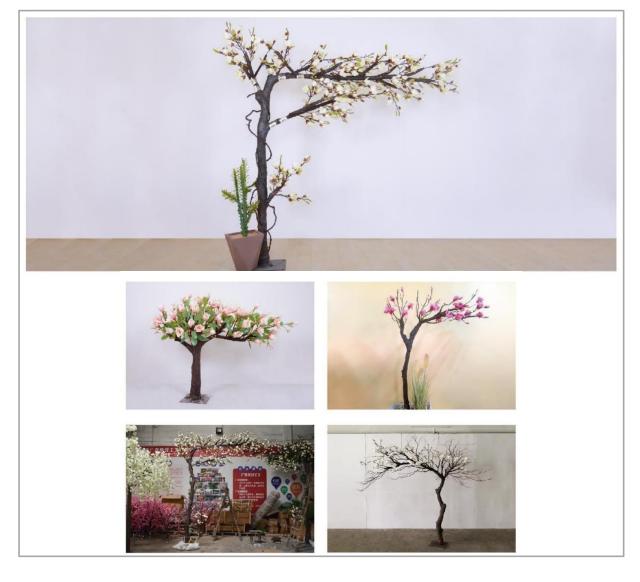

**CHERRY BLOSSOM TREE** 

COMMON 2-3 METER ARTIFICIAL TREE COMMON HEIGHT IS 3-5 METERS BIG TREE STYLE 6M SINGLE SIDE STYLE CORNER STYLE SMALL STYLE TREE STYLE:F STYLE:A STYLE:B STYLE:C STYLE:D STYLE:E STYLE:G STYLE:K STYLE:M STYLE:H STYLE:I STYLE:J

PEACH BLOSSOM TREE

MAPLE TREE

**MAGNOLIA TREE** 

PINE TREE

**GINKGO TREE** 

**WISTERIA TREE** 

REAL CASE: A Landscaping park Outdoor style

REAL CASE: E Hawaiian theme restaurant Interior style