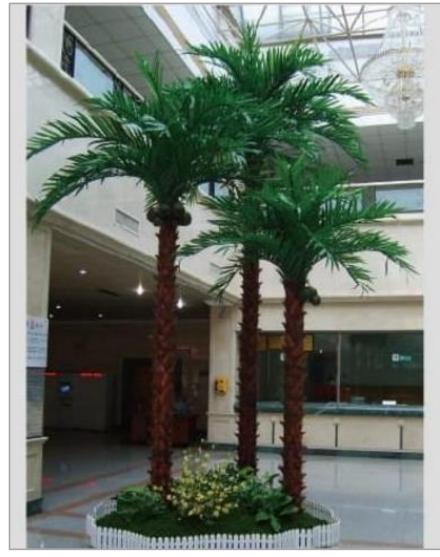

Washingtonia Palm Trees and Pheonix Palm Trees can be produced from 2 meters to 18 meters in height, straight, or curved. Mixture designs with 4 or 5 trees together are also available. The leaves can be mounted as phoenix or palm tree.

## DACTYLIFERA PALM

Trunk:
Height 2.5-18 meters
Composite fire retarded inner section with steel core.
Straight, naturally curved and/or tapered.
Outer covering of natural palm bark.
Nominal diameter 50-75cm
Flare at base 60-100cm