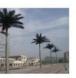

Washingtonia Palm Trees and Pheonix Palm Trees can be produced from 2 meters to 18 meters in height, straight, or curved. Mixture designs with 4 or 5 trees together are also available. The leaves can be mounted as phoenix or palm tree.

## **WASHINGTONIA PALM**

Trunk:

Height 2.5-18 meters Composite fire retarded inner section with steel core. Straight, naturally curved and/or tapered. Outer covering of natural palm bark. Nominal diameter 50-75cm Flare at base 60-100cm