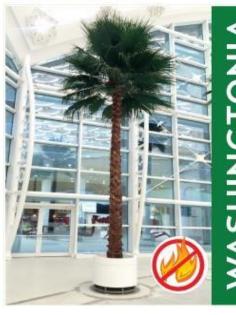

## **WASHINGTONIA PALM**

Trunk:

Height 2.5-18 meters Composite fire retarded inner section with steel core. Straight, naturally curved and/or tapered. Outer covering of natural palm bark. Nominal diameter 50-75cm Flare at base 60-100cm

#### Leaves:

Washingtonia palm frond preserved by natural absorption techniques. Frond length up to 1.75 meters. Foliage canopy diameter up to 5.00 meters. Self-supporting. Do not require mechanical (wire) support. Will withstand all normal indoor conditions of temperature and humidity. Do not require special shipping conditions.

Weight: Trunk - 7-10kg per meter Canopy - 15-25kg Base Fixing - 25-40kg

FICUS TREE

SINGLE SIDE SMALL STYLE 2 METERS CHERRY TREES ORDINARY COMMON 2-3 METERS CHERRY TREE CENTERP IECES COMMON 3-6 M CHERRY TREE HALF OF THE PACKAGE PILLARS CHERRY TREES STYLE:A STYLE:C STYLE:D STYLE:E STYLE:F STYLE:B STYLE:G STYLE:H STYLE:I STYLE:J STYLE:K STYLE:M