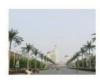

Washingtonia Palm Trees and Pheonix Palm Trees can be produced from 2 meters to 18 meters in height, straight, or curved. Mixture designs with 4 or 5 trees together are also available. The leaves can be mounted as phoenix or palm tree.

## **WASHINGTONIA PALM**

Trunk:

Height 2.5-18 meters Composite fire retarded inner section with steel core. Straight, naturally curved and/or tapered. Outer covering of natural palm bark. Nominal diameter 50-75cm Flare at base 60-100cm