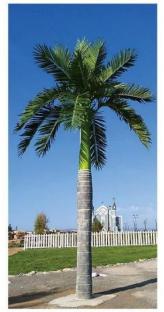

Washingtonia Palm Trees and Pheonix Palm Trees can be produced from 2 meters to 18 meters in height, straight, or curved. Mixture designs with 4 or 5 trees together are also available. The leaves can be mounted as phoenix or palm tree.

## **WASHINGTONIA PALM**

Trunk:

Height 2.5-18 meters Composite fire retarded inner section with steel core. Straight, naturally curved and/or tapered. Outer covering of natural palm bark. Nominal diameter 50-75cm Flare at base 60-100cm

#### Leaves:

Washingtonia palm frond preserved by natural absorption techniques. Frond length up to 1.75 meters. Foliage canopy diameter up to 5.00 meters. Self-supporting. Do not require mechanical (wire) support. Will withstand all normal indoor conditions of temperature and humidity. Do not require special shipping conditions.