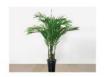

## ROBELLINI PALM (ALOE)

Trunk:

Height 2.5-11 meters Straight, naturally curved and/or tapered. Outer covering of natural palm bark. Nominal diameter 8-14cm

#### Leaves:

Phoenix canariensis palm frond preserved by natural absorption techniques. Frond length up to 2.25 meters. Foliage canopy diameter up to 4.50 meters. Self-supporting. Do not require mechanical (wire) support.

Will withstand all normal indoor conditions of temperature and humidity. Do not require special shipping conditions.

Weight:

Trunk - 7-10kg per meter Canopy - 15-25 kg Base Fixing - 25-40 kg