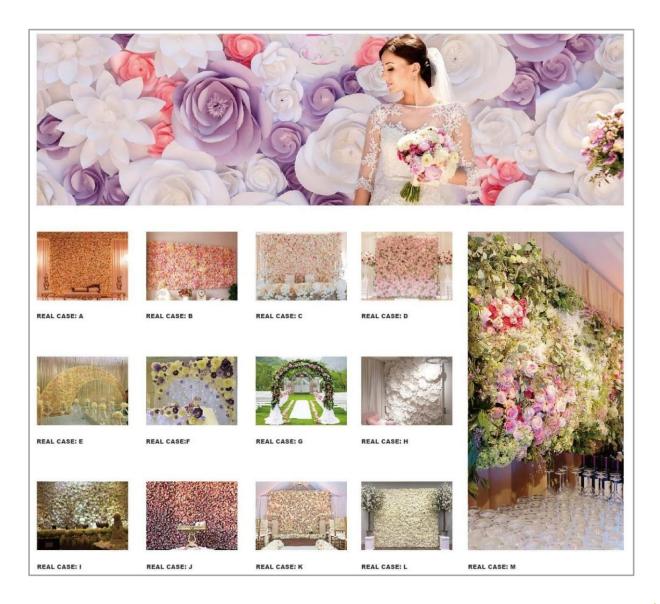

**PLANT WALL- Wall Decoration** 

**FOLIAGE PANEL - Vertical Hanging Plants** 

**FOLIAGE PANEL - Vertical Hanging Plants** 

CASE:B
A plant wall made of various grass panel

STYLE: M 247 Milan Grass There are different color styles