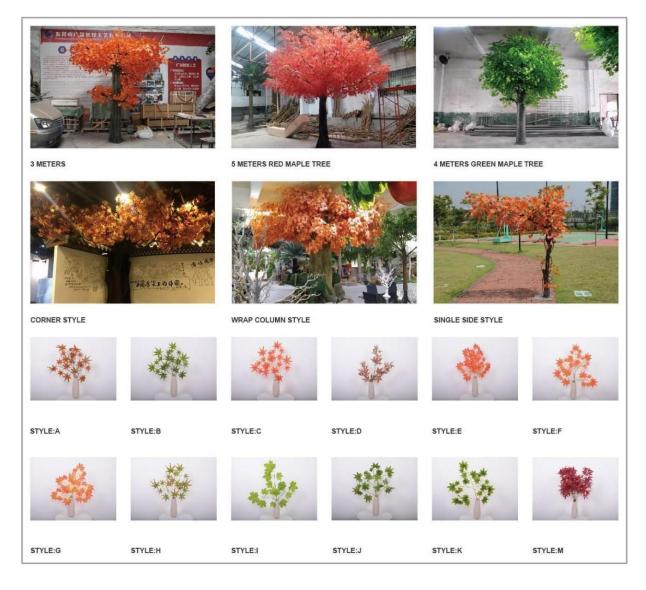

Weight: Trunk - 7-10kg per meter Canopy - 15-25kg Base Fixing - 25-40kg

FICUS TREE

SINGLE SIDE SMALL STYLE 2 METERS CHERRY TREES ORDINARY COMMON 2-3 METERS CHERRY TREE CENTERP IECES COMMON 3-6 M CHERRY TREE HALF OF THE PACKAGE PILLARS CHERRY TREES STYLE:A STYLE:C STYLE:D STYLE:E STYLE:F STYLE:B STYLE:G STYLE:H STYLE:I STYLE:J STYLE:K STYLE:M

PEACH BLOSSOM TREE

MAPLE TREE

**MAGNOLIA TREE** 

PINE TREE

**GINKGO TREE** 

**WISTERIA TREE** 

REAL CASE: A Landscaping park Outdoor style

REAL CASE: E Hawaiian theme restaurant Interior style