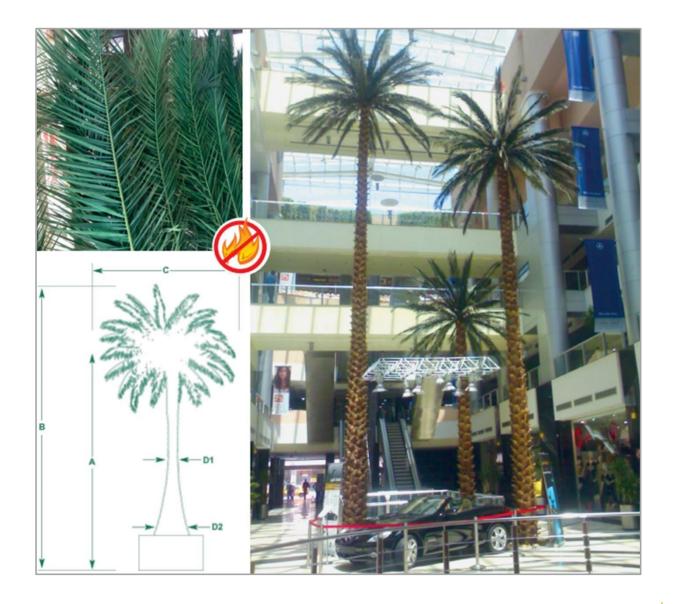

## PHEONIX PALM

Trunk:

Height 2.5-18 meters
Composite fire retarded inner section with steel core.
Straight, naturally curved and/or tapered.
Outer covering of natural palm bark.
Nominal diameter 50-75cm
Flare at base 60-100cm

#### Leaves:

Phoenix canariensis palm frond preserved by natural absorption techniques. Frond length up to 2.25 meters. Foliage canopy diameter up to 4.50 meters. Self-supporting. Do not require special shipping conditions.

- A Trunk Height
- B Overall Tree Height
- C Canopy Diameter
- D1 Nominal Trunk Diameter
- D2 Trunk Diameter at base (flared)