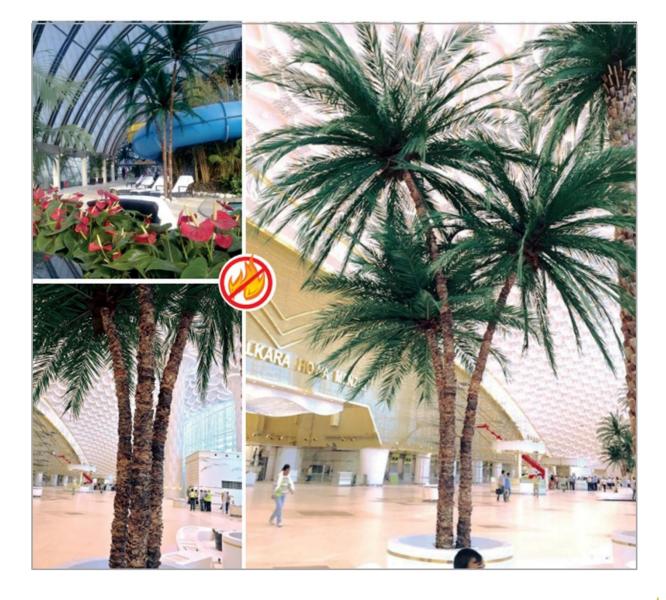

## DACTYLIFERA PALM

Trunk:
Height 2.5-18 meters
Composite fire retarded inner section with steel core.
Straight, naturally curved and/or tapered.
Outer covering of natural palm bark.
Nominal diameter 50-75cm
Flare at base 60-100cm

## **WASHINGTONIA PALM**

Trunk:

Height 2.5-18 meters Composite fire retarded inner section with steel core. Straight, naturally curved and/or tapered. Outer covering of natural palm bark. Nominal diameter 50-75cm Flare at base 60-100cm

#### Leaves:

Washingtonia palm frond preserved by natural absorption techniques. Frond length up to 1.75 meters. Foliage canopy diameter up to 5.00 meters. Self-supporting. Do not require mechanical (wire) support. Will withstand all normal indoor conditions of temperature and humidity. Do not require special shipping conditions.