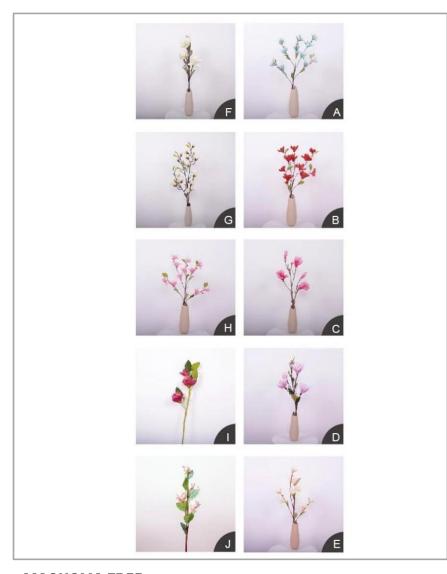

**CHERRY BLOSSOM TREE** 

COMMON 2-3 METER ARTIFICIAL TREE COMMON HEIGHT IS 3-5 METERS BIG TREE STYLE 6M SINGLE SIDE STYLE CORNER STYLE SMALL STYLE TREE STYLE:F STYLE:A STYLE:B STYLE:C STYLE:D STYLE:E STYLE:G STYLE:K STYLE:M STYLE:H STYLE:I STYLE:J