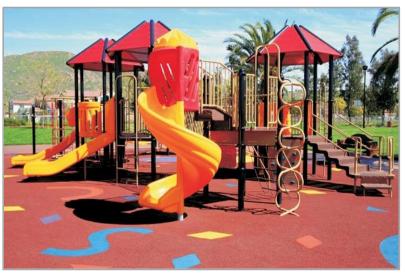

### **EPDM COLOR**

Colorful and elastic granules are perfect to create safe surfaces on playgrounds, professional running tracks and other sport and recreational surfaces. They may also be used in public areas.

#### USAGE

EPDM granules are used for sport and recreational facilities, as a top layer. It can be used in all kind of surfaces:

- RUNNING TRACKS
- FOOTBALL FIELD
- PLAYGROUNDS
- SCHOOL YARDS
- SPORT AND GYMNASTIC HALLS
- TENNIS COURTS
- GOLF FIELDS