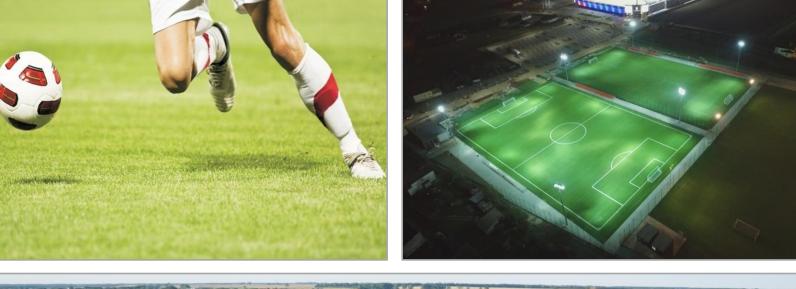

#### USAGE

EPDM granules are used for sport and recreational facilities, as a top layer. It can be used in all kind of surfaces:

- RUNNING TRACKS
- FOOTBALL FIELD
- PLAYGROUNDS
- SCHOOL YARDS
- SPORT AND GYMNASTIC HALLS
- TENNIS COURTS
- GOLF FIELDS

#### USAGE

SBR Granules is used for all kinds of sport and recreational facilities, as the lower layer or as an infill for artificial grass. It can be used on all kinds of surfaces:

- FOOTBALL FIELDS
- RUNNING TRACKS
- PLAYGROUNDS
- GIM AND SPORT HALLS
- TENNIS COURTS
- GOLF FIELDS
- AS AND INFILL FOR ARTIFICIAL GRASS