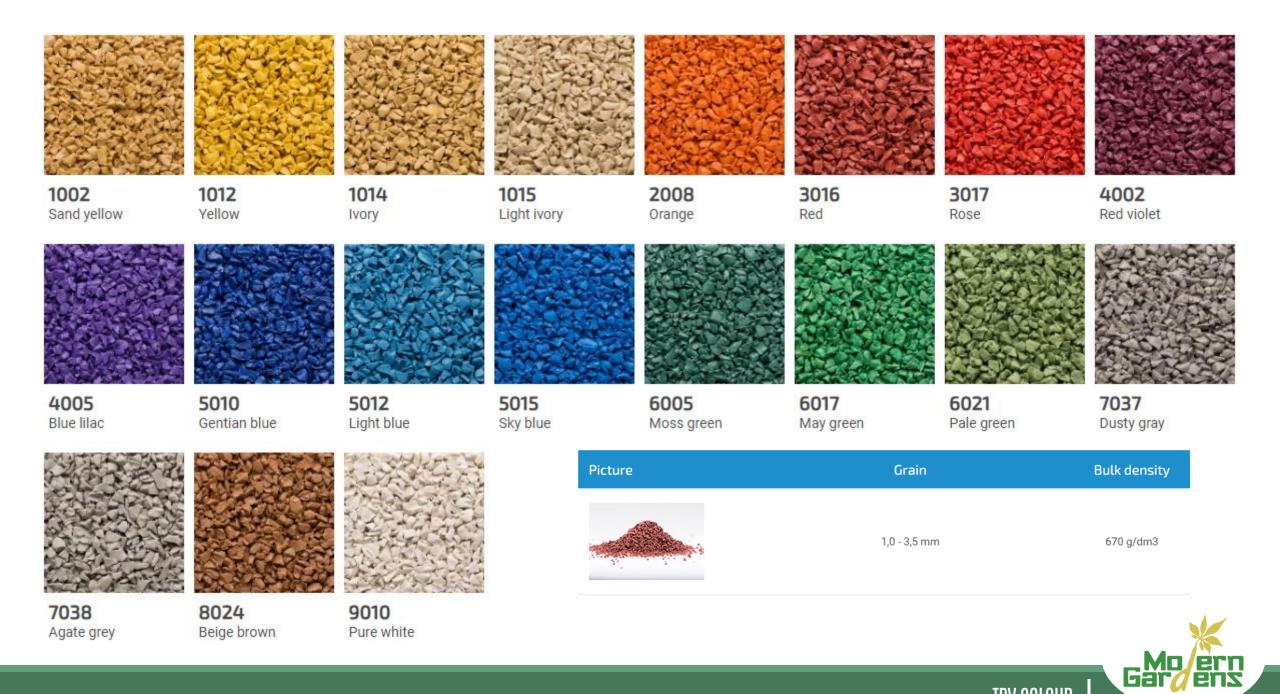

### **EPDM COLOR**

Colorful and elastic granules are perfect to create safe surfaces on playgrounds, professional running tracks and other sport and recreational surfaces. They may also be used in public areas.

We produce only virgin EPDM granules, from prime production. In our standard offer you can find 25 colors of granules. On customer's wish, we can produce also other colors or sizes.

EPDM COLOR

| Picture | Grain        | Bulk density |
|---------|--------------|--------------|
|         | 0,0 – 0,5 mm | 450 g/dm3    |
|         | 0,5 – 1,5 mm | 550 g/dm3    |
|         | 1,0 - 3,5 mm | 670 g/dm3    |
|         |              |              |