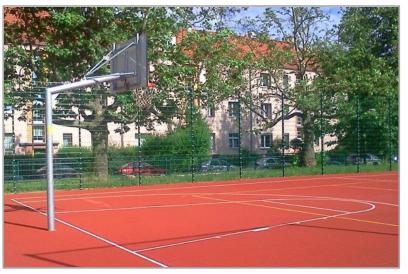

We offer SBR granules made of technical rubber compound. SBR granules are used as a bottom layer of sport and recreational surfaces.

#### USAGE

SBR Granules is used for all kinds of sport and recreational facilities, as the lower layer or as an infill for artificial grass. It can be used on all kinds of surfaces:

- FOOTBALL FIELDS
- RUNNING TRACKS
- PLAYGROUNDS
- GIM AND SPORT HALLS
- TENNIS COURTS
- GOLF FIELDS
- AS AND INFILL FOR ARTIFICIAL GRASS