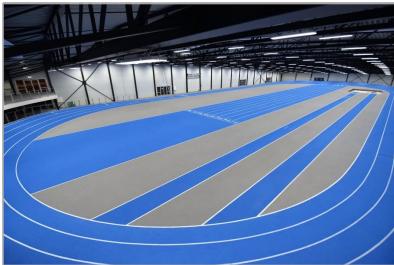

## **EPDM STARLIGHT**

EPDM StarLight granules are innovative product with special parameters, used for a middle layer of running tracks. Thanks to a special production technique is has a very low bulk density and high elasticity. High content of EPDM granules makes it very flexible.

Granules are used as a middle layer of running tracks system.

**3016** Red

| Picture | Grain        | Bulk density |
|---------|--------------|--------------|
|         | 1,0 - 4,0 mm | 670 g/dm3    |