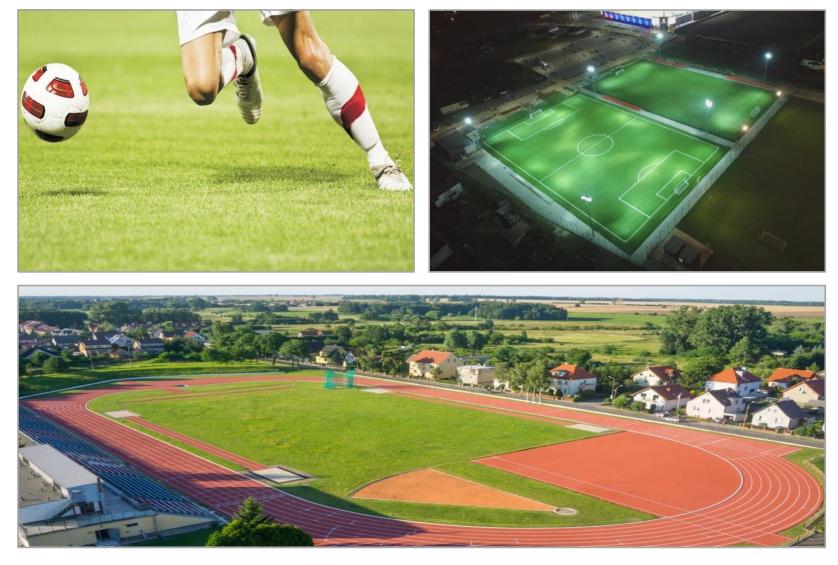

#### USAGE

EPDM granules are used for sport and recreational facilities, as a top layer. It can be used in all kind of surfaces:

- RUNNING TRACKS
- FOOTBALL FIELD
- PLAYGROUNDS
- SCHOOL YARDS
- SPORT AND GYMNASTIC HALLS
- TENNIS COURTS
- GOLF FIELDS

#### USAGE

SBR Granules is used for all kinds of sport and recreational facilities, as the lower layer or as an infill for artificial grass. It can be used on all kinds of surfaces:

- FOOTBALL FIELDS
- RUNNING TRACKS
- PLAYGROUNDS
- GIM AND SPORT HALLS
- TENNIS COURTS
- GOLF FIELDS
- AS AND INFILL FOR ARTIFICIAL GRASS