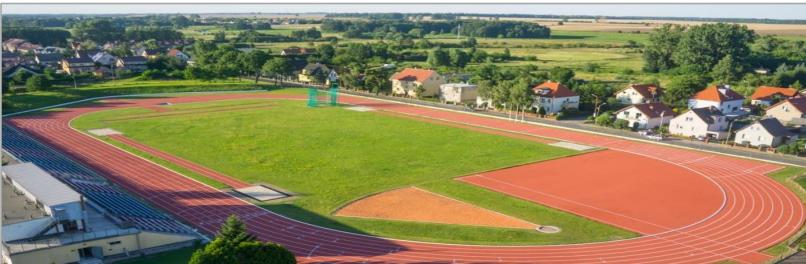

#### USAGE

EPDM granules are used for sport and recreational facilities, as a top layer. It can be used in all kind of surfaces:

- RUNNING TRACKS
- FOOTBALL FIELD
- PLAYGROUNDS
- SCHOOL YARDS
- SPORT AND GYMNASTIC HALLS
- TENNIS COURTS
- GOLF FIELDS

#### USAGE

SBR Granules is used for all kinds of sport and recreational facilities, as the lower layer or as an infill for artificial grass. It can be used on all kinds of surfaces:

- FOOTBALL FIELDS
- RUNNING TRACKS
- PLAYGROUNDS
- GIM AND SPORT HALLS
- TENNIS COURTS
- GOLF FIELDS
- AS AND INFILL FOR ARTIFICIAL GRASS