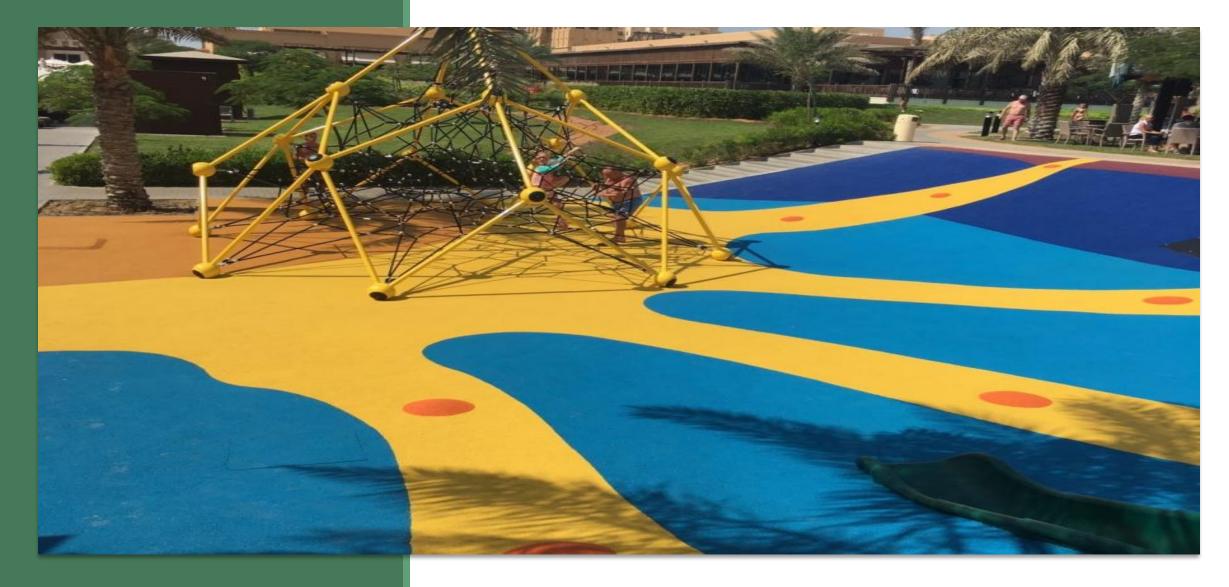

### **EPDM COLOR**

Colorful and elastic granules are perfect to create safe surfaces on playgrounds, professional running tracks and other sport and recreational surfaces. They may also be used in public areas.

#### USAGE

EPDM granules are used for sport and recreational facilities, as a top layer. It can be used in all kind of surfaces:

- RUNNING TRACKS
- FOOTBALL FIELD
- PLAYGROUNDS
- SCHOOL YARDS
- SPORT AND GYMNASTIC HALLS
- TENNIS COURTS
- GOLF FIELDS

Colourful and elastic granules are perfect for creating safe playgrounds. Wide choice of colours enables to design fancy projects.

#### USAGE

TPV Colour granules are used for sport and recreational surfaces as a top layer. It is usually used for playgrounds.

TPV COLOUR