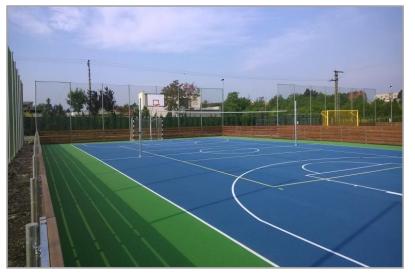

## | TPV COLOUR

We offer TPE-V, thermoplastic rubber granules for application on sport and recreational surfaces. Apart from very low density and high weather conditions resistance, it's main advantage is possibility of recycling and re-usage without worsening the technical parameters.

Colourful and elastic granules are perfect for creating safe playgrounds. Wide choice of colours enables to design fancy projects.

#### USAGE

TPV Colour granules are used for sport and recreational surfaces as a top layer. It is usually used for playgrounds.

TPV COLOUR