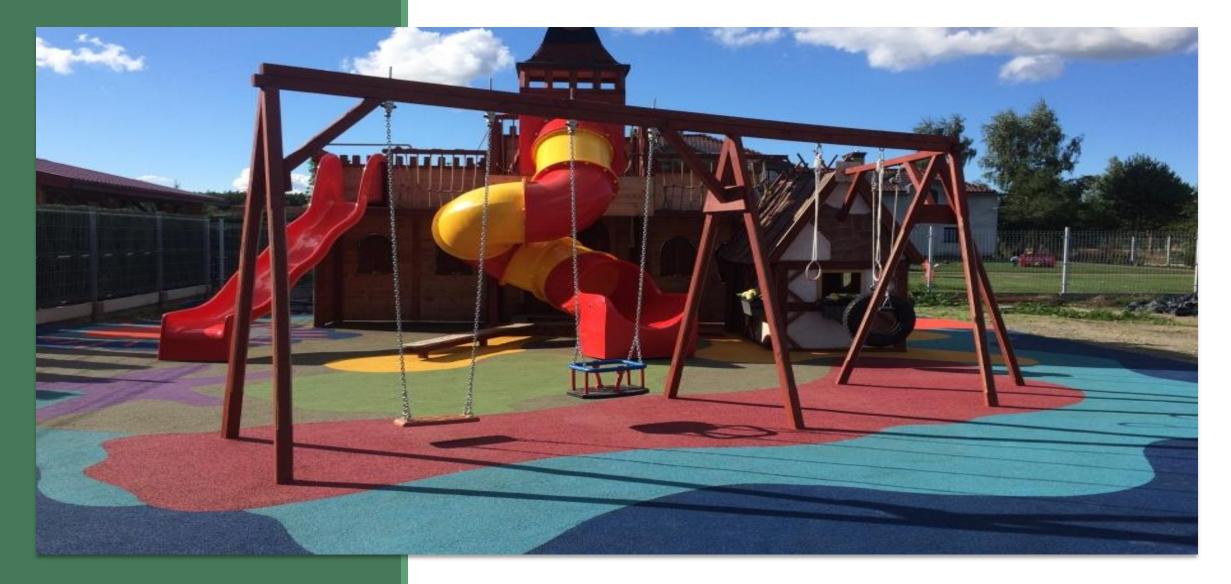

### **EPDM COLOR**

Colorful and elastic granules are perfect to create safe surfaces on playgrounds, professional running tracks and other sport and recreational surfaces. They may also be used in public areas.

#### USAGE

EPDM granules are used for sport and recreational facilities, as a top layer. It can be used in all kind of surfaces:

- RUNNING TRACKS
- FOOTBALL FIELD
- PLAYGROUNDS
- SCHOOL YARDS
- SPORT AND GYMNASTIC HALLS
- TENNIS COURTS
- GOLF FIELDS