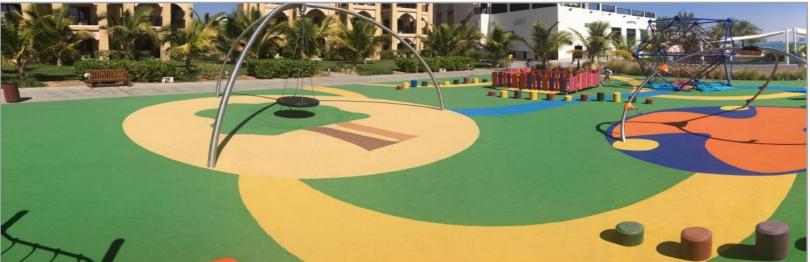

### **EPDM COLOR**

Colorful and elastic granules are perfect to create safe surfaces on playgrounds, professional running tracks and other sport and recreational surfaces. They may also be used in public areas.

#### USAGE

EPDM granules are used for sport and recreational facilities, as a top layer. It can be used in all kind of surfaces:

- RUNNING TRACKS
- FOOTBALL FIELD
- PLAYGROUNDS
- SCHOOL YARDS
- SPORT AND GYMNASTIC HALLS
- TENNIS COURTS
- GOLF FIELDS

Colourful and elastic granules are perfect for creating safe playgrounds. Wide choice of colours enables to design fancy projects.

#### USAGE

TPV Colour granules are used for sport and recreational surfaces as a top layer. It is usually used for playgrounds.

TPV COLOUR