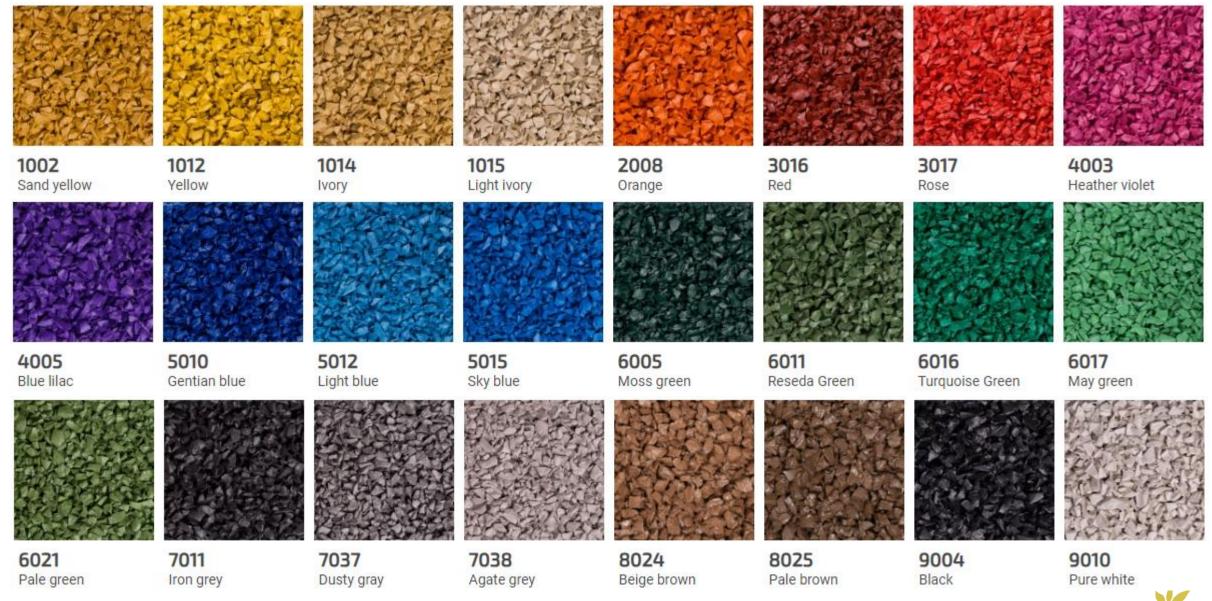

We produce only virgin EPDM granules, from prime production. In our standard offer you can find 25 colors of granules. On customer's wish, we can produce also other colors or sizes.