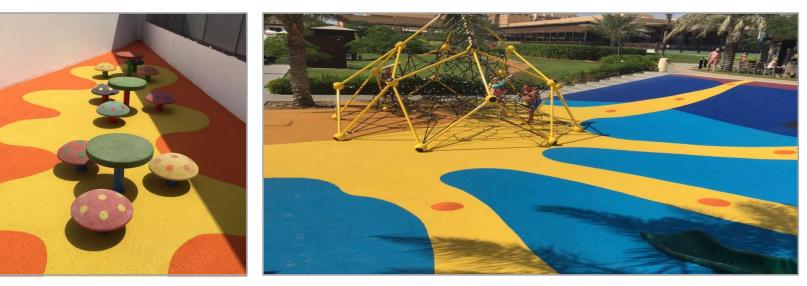

### **EPDM COLOR**

Colorful and elastic granules are perfect to create safe surfaces on playgrounds, professional running tracks and other sport and recreational surfaces. They may also be used in public areas.

#### USAGE

EPDM granules are used for sport and recreational facilities, as a top layer. It can be used in all kind of surfaces:

- RUNNING TRACKS
- FOOTBALL FIELD
- PLAYGROUNDS
- SCHOOL YARDS
- SPORT AND GYMNASTIC HALLS
- TENNIS COURTS
- GOLF FIELDS

Colourful and elastic granules are perfect for creating safe playgrounds. Wide choice of colours enables to design fancy projects.

#### USAGE

TPV Colour granules are used for sport and recreational surfaces as a top layer. It is usually used for playgrounds.

TPV COLOUR