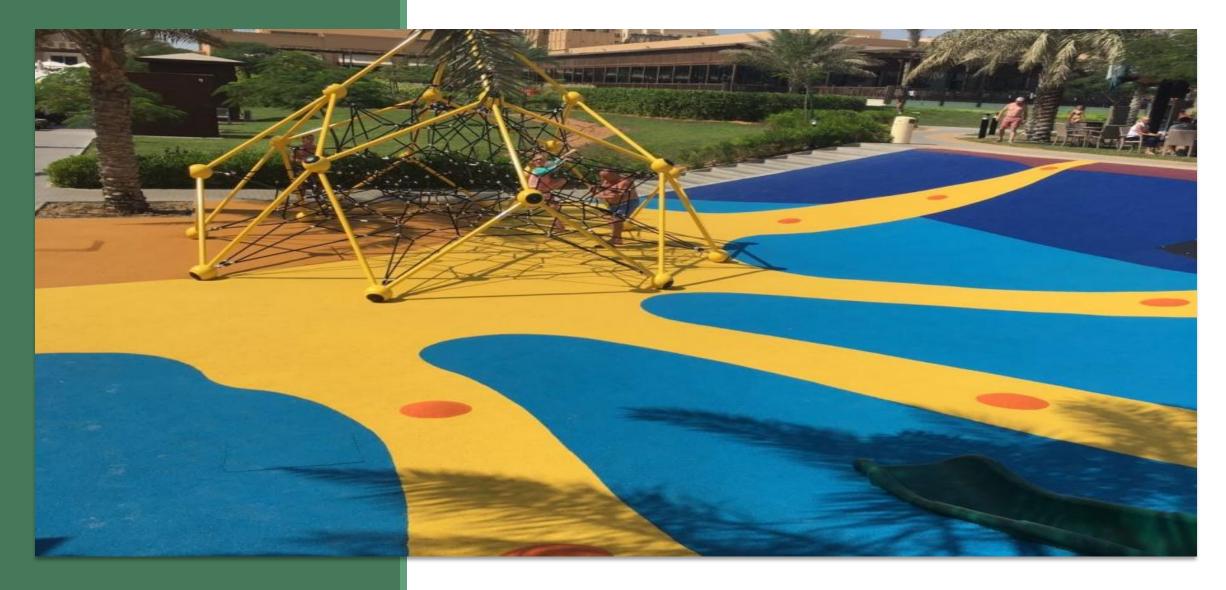

Colourful and elastic granules are perfect for creating safe playgrounds. Wide choice of colours enables to design fancy projects.

#### USAGE

TPV Colour granules are used for sport and recreational surfaces as a top layer. It is usually used for playgrounds.

TPV COLOUR